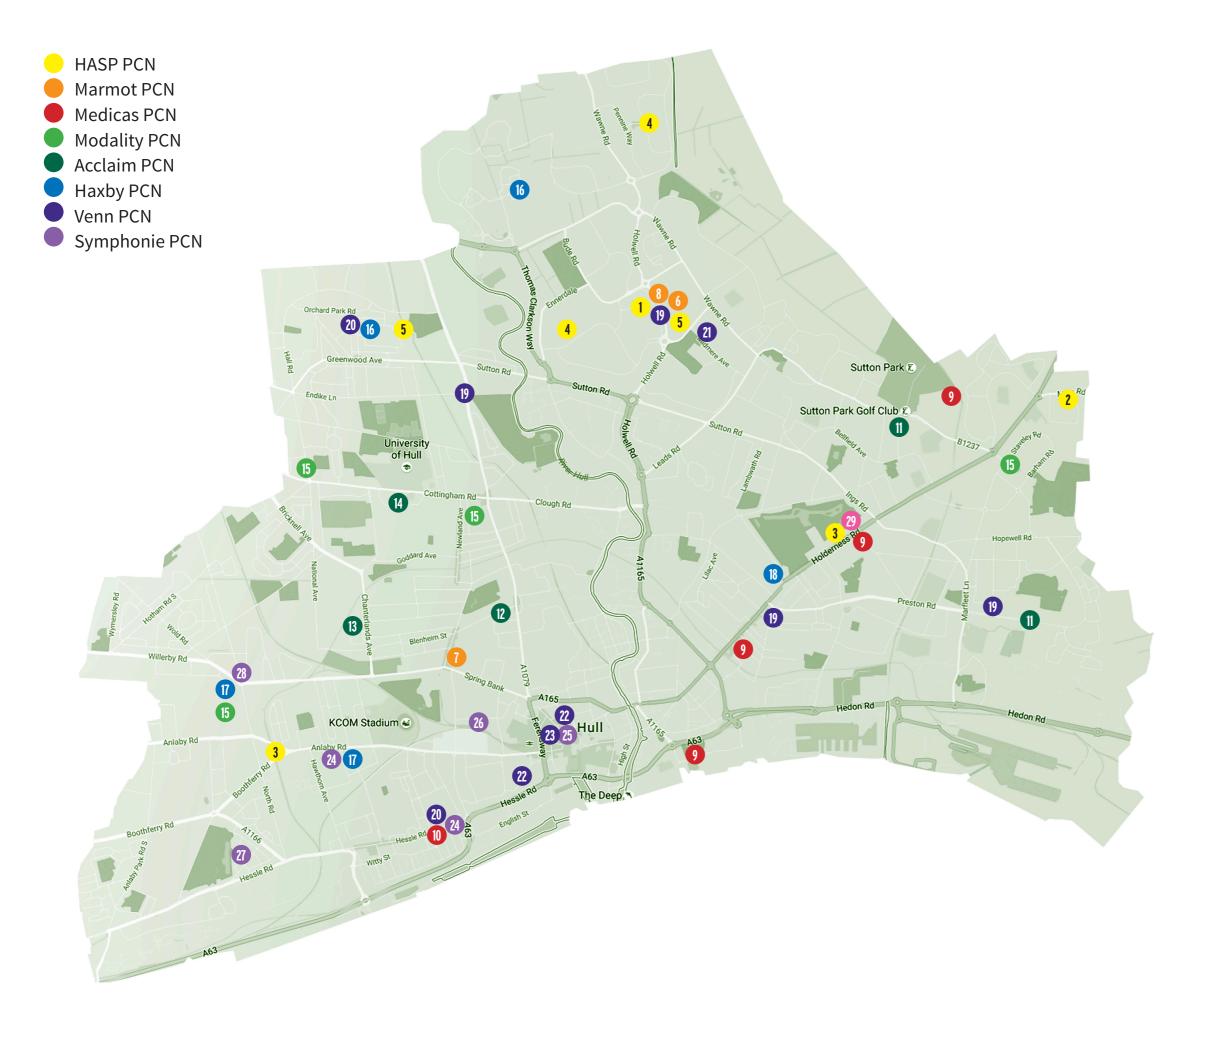

# **Primary Care Networks in Hull**

#### HASP PCN

- 1 GOODHEART SURGERY
- 2 LAURBEL SURGERY
- **3 KINGSTON HEALTH (HULL)**
- 4 RAUT PARTNERSHIP
- 5 ORCHARD 2000

#### **Marmot PCN**

- 6 DR GT HENDOW
- 7 PRINCES MEDICAL CENTRE
- 8 JAMES ALEXANDER FAMILY PRACTICE

## **Medicas PCN**

9 EAST HULL FAMILY PRACTICE

Located at the following sites: Morrill St. Health Centre, Longhill Health Centre, Park Health Centre and Victoria Dock 10 SYDENHAM HOUSE GROUP PRACTICE

#### Acclaim PCN

**11 MARFLEET GROUP PRACTICE** 

12 CLIFTON HOUSE MEDICAL CENTRE

**13 THE AVENUES MEDICAL CENTRE** 

14 NEWLAND HEALTH CENTRE

# **Modality PCN**

15 MODALITY HULL

Located at the following sites: West Hull Health Hub, New Hall Surgery, Alexandra Health Centre and Diadem, Bilton Grange

#### **Haxby PCN**

16 HAXBY - KINGSWOOD & ORCHARD PARK 17 HAXBY - CALVERT & NEWINGTON 18 HAXBY - BURNBRAE SURGERY

#### **Venn PCN**

19 CHP - SOUTHCOATES

20 THE BRIDGE GROUP

21 SUTTON MANOR SURGERY

22 CHCP - CITY CENTRE

Located at the following sites: Wilberforce Health Centre and Riverside Medical Centre

23 CHCP - EAST PARK

### **Symphonie PCN**

24 ST ANDREW'S GROUP PRACTICE

25 WILBERFORCE SURGERY

26 WOLSELEY MEDICAL CENTRE

27 THE OAKS MEDICAL CENTRE

28 HASTINGS MEDICAL CENTRE