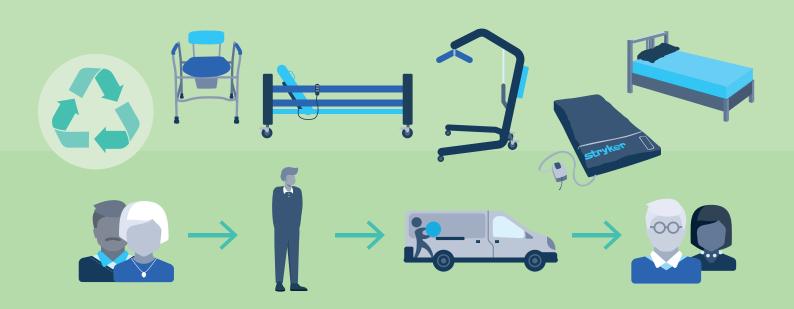

## **URGENT: EQUIPMENT REQUIRED DUE TO COVID-19**

- Beds, Mattresses and Commodes

If you have had equipment loaned to you that you no longer need...

## Please Hand it Back.

Much of this equipment could be recycled and reused. It helps us get the equipment to the people who need it.

**WE NEED BEDS, MATTRESSES AND COMMODES**, HOWEVER IF YOU HAVE ANY OTHER LARGE ITEMS OF EQUIPMENT TO RETURN PLEASE CONTACT US.