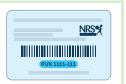

## Important!

Please make sure the item has an NRS Sticker on which includes a bar code: