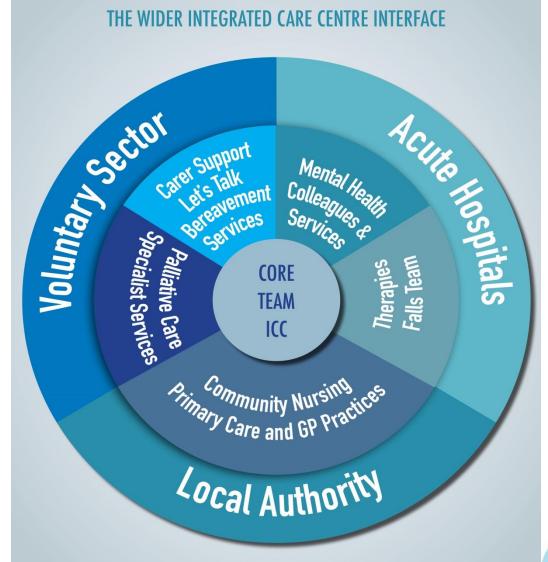

# Jean Bishop ICC success not just a building

- Benefits realisation based on converting unplanned/emergency to scheduled planned care
- To date an average saving of £171.50 per patient per year has been made from medication reviews
- Early identification of need results in better patient and carer outcomes
- Investing time now saves time later
- Integration is reducing duplication up to 8 interventions in one appointment at ICC
- Pathway redesign principles applicable much wider than frailty

# Jean Bishop ICC

- Assessment area operational 8-10 patients a day referred by primary care
- Each patient receives up to 10 interventions in one visit, care followed up by care coordinator in community
- 25 patients a week receiving outreach MDT care in care homes
- Introducing phase 2 respiratory, rehabilitation, dementia and Parkinson's