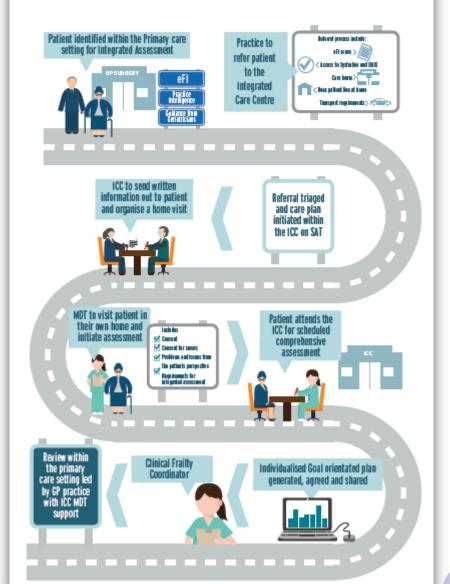

uled planned care
- To date an average saving of £171.50 per patient per year has been made from medication reviews
- Early identification of need results in better patient and carer outcomes
- Investing time now saves time later
- Integration is reducing duplication up to 8 interventions in one appointment at ICC
- Pathway redesign principles applicable much wider than frailty







# Jean Bishop ICC



- Assessment area operational 8-10 patients a day referred by primary care
- Each patient receives up to 10 interventions in one visit, care followed up by care coordinator in community
- 25 patients a week receiving outreach MDT care in care homes
- Introducing phase 2 respiratory, rehabilitation, dementia and Parkinson's



# Pathway for access to the Integrated care Centre (phase1)















# **Community Paediatrics**



- Plan to review community paediatric services
- Services include medical, nursing and therapy services
- Provided across hospital and community care
- Workforce issues and increasing demand
- Need to take a new approach across Hull & East Riding
- Stakeholder event planned for October to commence plan to develop an integrated system approach